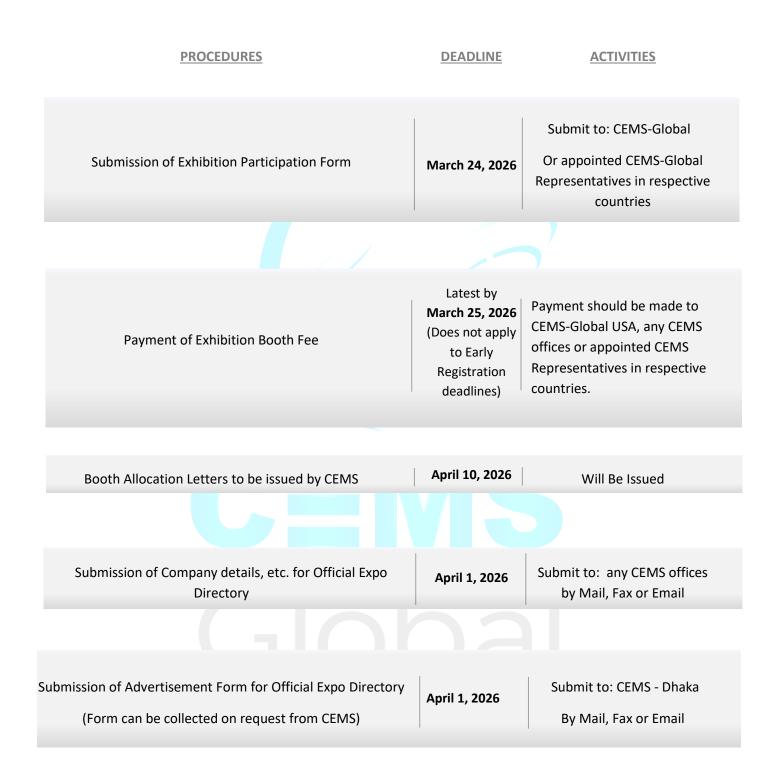

## **Participation Procedures**

2. Mode of Payment

Regarding booth allocation, we would like to inform you that booths will be distributed on a first come first serve basis.

Payment has to be made in Bangladesh in favor of **CEMS – Conference & Exhibition Management** Services Ltd. by Cheque / Pay Order / Draft.

For International Remittance, payment details available on request.

However, payments can also be made directly to our appointed Representatives in respective countries.

THE DEADLINE FOR THE PAYMENT OF BOOTH PRICE IS March 25, 2026.

(HOWEVER, THIS PAYMENT DEADLINE DOES NOT APPLY TO EARLY REGISTRATION DISCOUNTED PAYMENT DEADLINES WHICH MAY BE ANNOUNCED BY CEMS-GLOBAL)

3. Basic Shell Scheme Booth Facilities

The charge for each Shell Scheme Booth includes the following facilities: