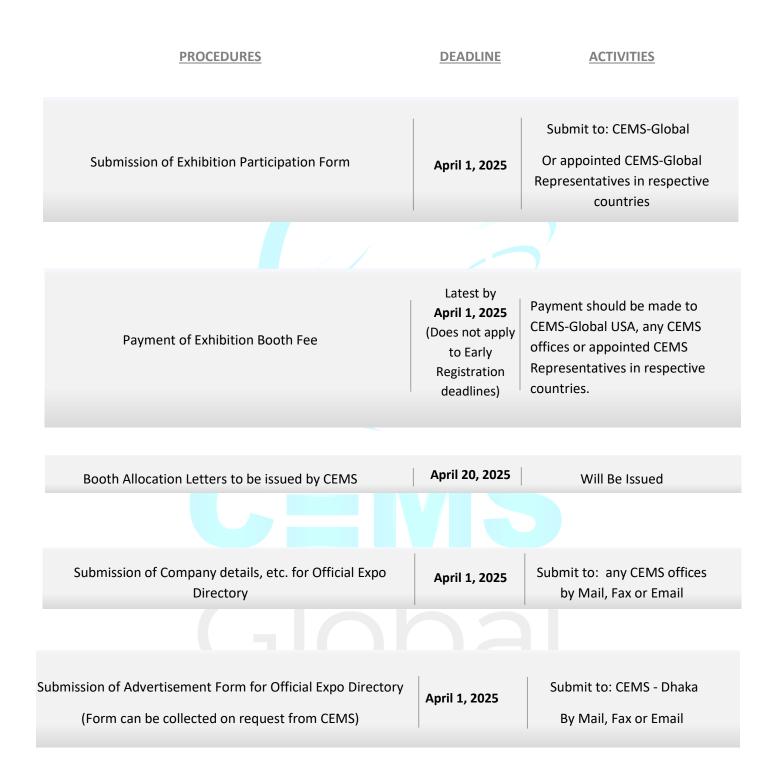

## **Participation Procedures**

2. Mode of Payment

Regarding booth allocation, we would like to inform you that booths will be distributed on a first come first serve basis.

Payment has to be made in Bangladesh in favor of **CEMS – Conference & Exhibition Management** Services Ltd. by Cheque / Pay Order / Draft.

For International Remittance, payment details available on request.

However, payments can also be made directly to our appointed Representatives in respective countries.

THE DEADLINE FOR THE PAYMENT OF BOOTH PRICE IS APRIL 1, 2025.

(HOWEVER, THIS PAYMENT DEADLINE DOES NOT APPLY TO EARLY REGISTRATION DISCOUNTED PAYMENT DEADLINES WHICH MAY BE ANNOUNCED BY CEMS-GLOBAL)

3. Basic Shell Scheme Booth Facilities

The charge for each Shell Scheme Booth includes the following facilities: